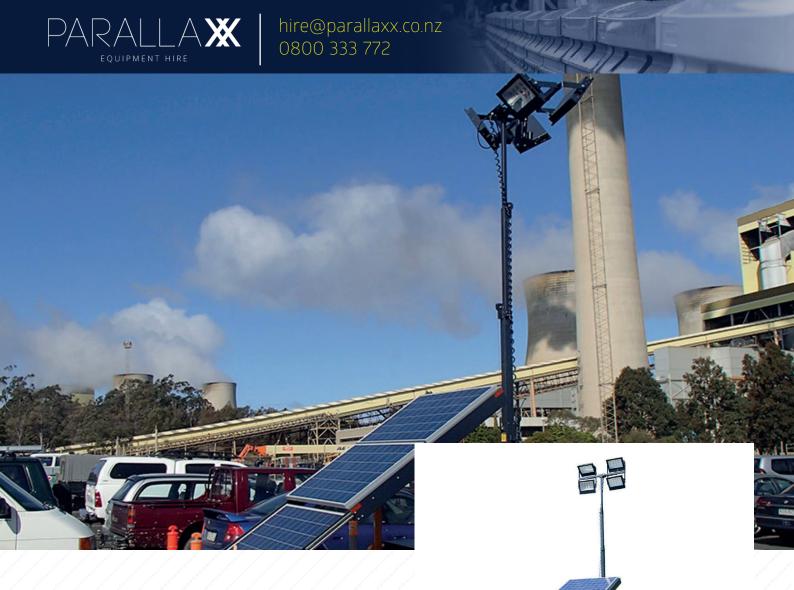

## Solar Light Trailer (Portable)

Designed to meet the rigours of heavy use, the Solar Light Trailer offers a simple, affordable solution to portable solar lighting.

The heavy duty, portable and directional Solar Light Trailer has no engine to maintain or repair and is environmentally friendly, quiet and durable. Presented on a solid foundation the Solar Light Trailer utilises renewable energy and is suitable for a variety of applications on your worksite.

## **FEATURES**

- Includes 4 x 100W lighting units that can individually be directed
- No fuel or fumes meaning no fuel costs or spills
- Low maintenance with no engine or alternator
- Silent
- Simple to operate on board controller
- Variable brightness settings
- Environmentally friendly
- External 240V charging port for extra charging if required
- Sealed, maintenance free batteries